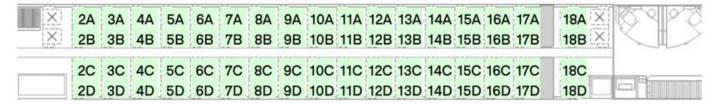

## Coche 8 – estandar class

(Car 8 is often unavailable to select on AVEs, the seats may be allocated for Avant passengers making short trips)

| ٦ | 1A | 2A | ЗА | 4A | 5A | 6A | 7A | 88 | 9A | 10A | 11A | 12A 13A 14A 15A |
|---|----|----|----|----|----|----|----|----|----|-----|-----|-----------------|
| 긕 | 1B | 2B | 3B | 4B | 5B | 6B | 7B | 8B | 9B | 10B | 11B | 12B 13B 14B 15B |
|   | 1C | 2C | 3C | 4C | 5C | 6C | 7C | 8C | 9C | 10C | 11C | 12C             |
|   | 1D | 2D | 3D | 4D | 5D | 6D | 7D | 8D | 9D | 10D | 11D | 12D 14D 15D     |