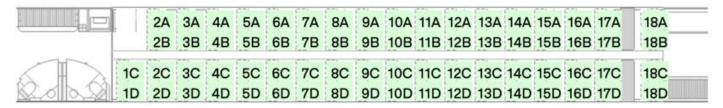

## Coche 3 – estandar class

## Coche 5 – estandar class

# Coche 6 – estandar class

# Coche 7 – estandar class