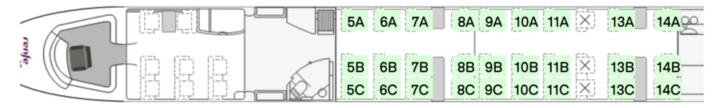

## Renfe AVE S-103

In some S-103 trainsets, car 3 is Confort class with a similar layout to car 2.

This is the current layout, checked in 2024.