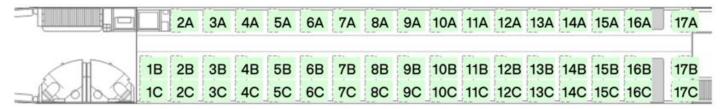

## Coche 3 – estandar class

## Coche 5 – estandar class

# Coche 6 – estandar class

# Coche 7 – estandar class