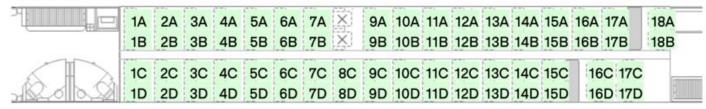

## Coche 8 – estandar class

(Car 8 is often unavailable to select on AVEs, the seats may be allocated for Avant passengers making short trips)

| ٦ | 1A | 2A | ЗА | 4A | 5A | 6A | 7A | 88 | 9A | 10A | 11A | 12A 13A 14A 15A |
|---|----|----|----|----|----|----|----|----|----|-----|-----|-----------------|
| 긕 | 1B | 2B | 3B | 4B | 5B | 6B | 7B | 8B | 9B | 10B | 11B | 12B 13B 14B 15B |
|   | 1C | 2C | 3C | 4C | 5C | 6C | 7C | 8C | 9C | 10C | 11C | 12C             |
|   | 1D | 2D | 3D | 4D | 5D | 6D | 7D | 8D | 9D | 10D | 11D | 12D 14D 15D     |