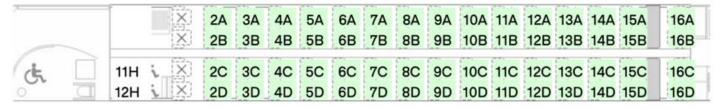

## Renfe AVE S-103

In some S-103 trainsets, car 3 is Confort class with a similar layout to car 2.

This is the current layout, checked in 2024.



# Coche 1 - Confort class



## Coche 2 - confort class



## Coche 3 – estandar class



#### Coche 4 - café-bar



## Coche 5 – estandar class



# Coche 6 – estandar class



# Coche 7 – estandar class



## Coche 8 – estandar class

(Car 8 is often unavailable to select on AVEs, the seats may be allocated for Avant passengers making short trips)

| ٦ | 1A | 2A | ЗА | 4A | 5A | 6A | 7A | 88 | 9A | 10A | 11A | 12A 13A 14A 15A |
|---|----|----|----|----|----|----|----|----|----|-----|-----|-----------------|
| 긕 | 1B | 2B | 3B | 4B | 5B | 6B | 7B | 8B | 9B | 10B | 11B | 12B 13B 14B 15B |
|   | 1C | 2C | 3C | 4C | 5C | 6C | 7C | 8C | 9C | 10C | 11C | 12C             |
|   | 1D | 2D | 3D | 4D | 5D | 6D | 7D | 8D | 9D | 10D | 11D | 12D 14D 15D     |